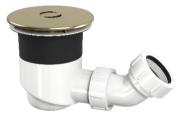

## Description: Barcode:

Shower Tray Waste 5056634504884

Category Sub Catergory Related Standard(s) CE DOC ref: Related Standard(s) UKCA DOC ref: WRAS Approved WRAS No: Other No: Accessories Shower Waste EN 274-1:2002 DOC-KT-1017A BS EN 274-1:2002 DOC-KT-1017B No n/a n/a n/a n/a

## SPECIFICATION

Colour / Finish Construction Material (Kitchens) Product Type Waste Type Trap Type Waste Size Connection type Outlet Thread size: BRUSHED BRASS Rubber & Polypropylene Shower Tray Waste Fast Flow Shower 90 mm n/a 40mm (1 ½ ")