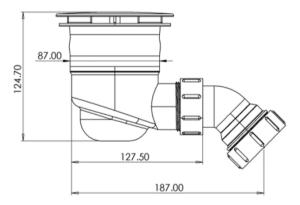

## SPECIFICATION

Colour / Finish Construction Material (Kitchens) Product Type Waste Type Trap Type Waste Size Connection type Outlet Thread size: BRUSHED BRASS Rubber & Polypropylene Shower Tray Waste Fast Flow Shower 90 mm n/a 40mm (1 ½ ")

The information contained on this page was correct at date of issue. Fitting dimensions are provided as a guide only. Some variation may occur due to manufacturing tolerances.