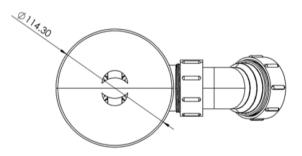

## SPECIFICATION

Colour / Finish Construction Material (Kitchens) Product Type Waste Type Trap Type Waste Size Connection type Outlet Thread size: BRUSHED BRASS Rubber & Polypropylene Shower Tray Waste Fast Flow Shower 90 mm n/a 40mm (1 ½ ")